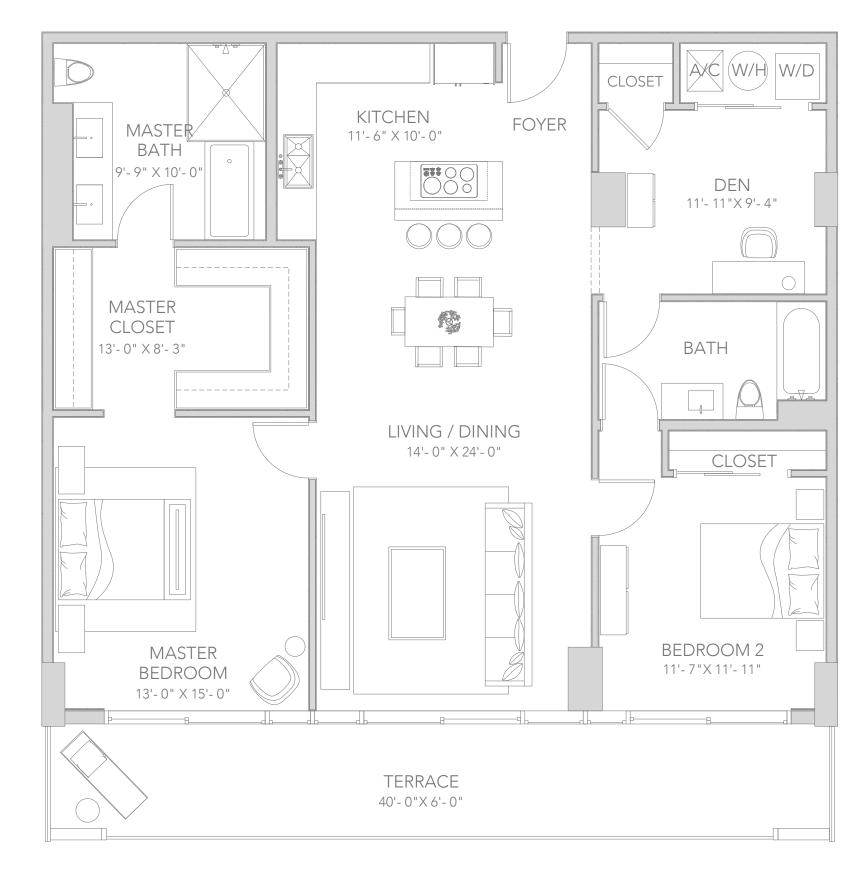

## RESIDENCE G & G-REVERSE

2 BEDROOMS + DEN | 2 BATHROOMS

## RESIDENCES G

310, 410, 510, 610, 710, 810 312, 412, 512, 612, 712, 812 RESIDENCES G - REVERSE

311, 411, 511, 611, 711, 811

| AREA         | SQ FT    | SQ M            |
|--------------|----------|-----------------|
| INTERIOR     | 1,400    | 130.1           |
| TERRACES     | 236      | 21.9            |
| BISCAYNE BAY | G1 G2 G3 | 152<br>Hey plan |